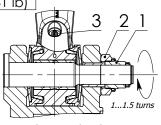

## Instruction manual

To adjust the brake of the link, following actions have to be done:

- release the lock nut (pos.2)

telease the lock hat (pos.2)
twist the adjusting nut (pos.1) until the disc spring starts to clamp
tighten the adjusting nut (pos.1) at 1...1.5 turns, that will provide braking moment of 200...250 Nm (148...185 lb ft)
tighten the lock nut (pos.2) with tightening torque 100 Nm (74 lb ft).
Greasing of lower slide bosring and brake comes is already done through lubricating nipple (pos.3). Fill grease Starplex EP 2 until it will appear to the external surfaces.

Greasing must be repeated after every 8 working hours of the link.

NOTICE! The link is delivered ungreased. It should be well greased before taking into exploitation.

**Eurograb Rotators** Kobaltstraat 21, 1411 AM Naarden Tel: 0031 (0) 6 53 536 381 - 0031 (0) 6 11 320 757 www.eurograb.nl info@eurograb.nl