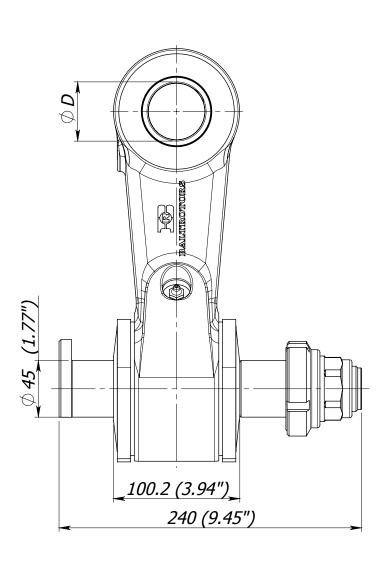

## Swing damper BR 30 KS

| Link        | Diameter<br>D (mm) | Weight (kg)      |
|-------------|--------------------|------------------|
| BR 30 KS/45 | 45 (1.77")         | 20.39 (44.95 lb) |
| BR 30 KS/40 | 40 (1.57")         | 20.65 (45.52 lb) |
| BR 30 KS/35 | 35 (1.38")         | 20.78 (45.81 lb) |