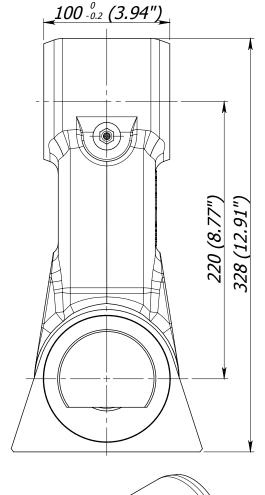

## Swing damper BR 30 KS

| Link        | Diameter<br>D (mm) | Weight (kg)      |
|-------------|--------------------|------------------|
| BR 30 KS/45 | 45 (1.77")         | 20.39 (44.95 lb) |
| BR 30 KS/40 | 40 (1.57")         | 20.65 (45.52 lb) |
| BR 30 KS/35 | 35 (1.38")         | 20.78 (45.81 lb) |