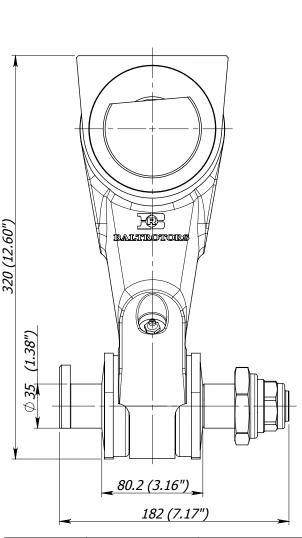

## **Dual swing damper BR 22 KS**

*80.2 (3.16")* 

2

1...1.5 turns

Serial number

O

| Link         | Crane nose outer width B (mm) | Weight (kg)      |
|--------------|-------------------------------|------------------|
| BR 22 KS/170 | 170 (6.69")                   | 17.78 (39.20 lb) |
| BR 22 KS/160 | 160 (6.29")                   | 17.65 (38.91 lb) |
| BR 22 KS/150 | 150 (5.90")                   | 17.53 (38.64 lb) |
| BR 22 KS/140 | 140 (5.51")                   | 17.40 (38.36 lb) |
| BR 22 KS/130 | 130 (5.12")                   | 17.28 (38.09 lb) |
| BR 22 KS/120 | 120 (4.72")                   | 17.15 (37.80 lb) |
| BR 22 KS/110 | 110 (4.33")                   | 17.03 (37.54 lb) |

## It is possible to change size B by client's reguest

Instruction manual

To adjust the brake of the link, following actions have to be done:
• release the lock nut (pos.2)

twist the adjusting nut (pos.1) until the disc spring starts to clamp

twist the adjusting nut (pos.1) until the disc spring starts to clamp
 tighten the adjusting nut (pos.1) at 1...1.5 turns, that will provide braking moment of 200...250 Nm (148...185 lb ft)
 tighten the lock nut (pos.2) with tightening torque 100 Nm (74 lb ft).
 Greasing of lower slide bearing and brake cones is already done through lubricating nipple (pos.3). Fill grease
 Starplex EP 2 until it will appear to the external surfaces.
 Greasing must be repeated after every 8 working hours of the link.
 NOTICE! The link is delivered ungreased. It should be well greased before taking into exploitation.